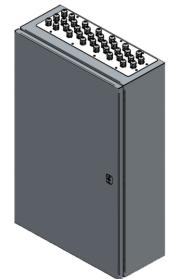

### **Control Cabinet**

For large systems in particular, we recommend the use of a control cabinet in the technical control room. We also manufacture cabinets in-house. We build control cabinets that can accommodate 3 or 6 control units.