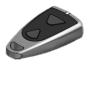

#### **Radio Transmitter and Receiver**

Of course, you can also operate our drives wirelessly. You can also integrate the radio remote control into the system and use it alongside the operating buttons or home automation.