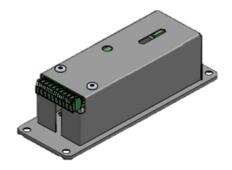

## Bluetooth + Wifi Module

We can offer remote access for maintenance purposes as well as an app for opening and closing the doors. The Slim Line has an integrated Wifi module, while the Classic Line has Bluetooth and Wifi modules as an option.