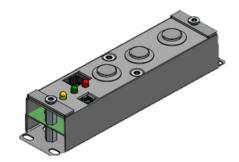

### **Operating Element**

You need the operating element to put the Classic Line into operation. It can then be used as an operating button for the system. Of course, you can also use your own buttons on site. The operating element is no longer required for the Slim Line because the buttons for commissioning are already integrated there.