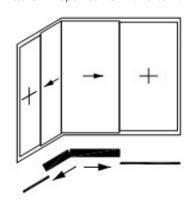

Picture: 13 Open Corner with external sashes and slide slide system

Picture: 12 Open Corner with external sashes

| Tech. Data - Drive System |               |             |
|---------------------------|---------------|-------------|
| Classic Line              | tensile force | sash weight |
| Size 1                    | 110 N         | 350 kg      |
| Size 2                    | 400 N         | 700 kg      |
| Size 3                    | 680 N         | 1200 kg     |
| Slim Line                 | tensile force | sash weight |
| Size 1                    | 180 N         | 500 kg      |