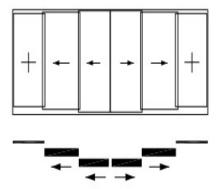

Picture: 6 Telescopic system with 2 internal sashes

Picture: 8 Slide - Slide and Face to Face System combined

Picture: 9 Face to Face and Slide combination with internal sashes

Picture: 11 Face to Face Slide - Slide and Telescopic combination