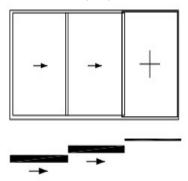

Picture: 6 Telescopic system with 2 internal sashes

Picture: 8 Slide - Slide and Face to Face System combined

Picture: 9 Face to Face and Slide combination with internal sashes

Picture: 11 Face to Face Slide - Slide and Telescopic combination