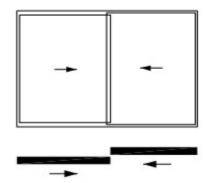

Picture: 1 Single Slide solution with internal sash

Picture: 3 Slide - Slide System

Picture: 5 Face to Face System with external sashes

Picture: 2 Single Slide solution with external sash

Picture: 4 Face to Face System with internal sashes