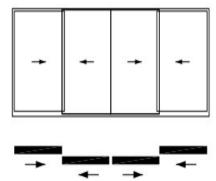

Picture: 6 Telescopic system with 2 internal sashes

Picture: 8 Slide - Slide and Face to Face System combined

Picture: 9 Face to Face and Slide combination with internal sashes

Picture: 11 Face to Face Slide - Slide and Telescopic combination