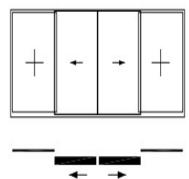

Picture: 6 Telescopic system with 2 internal sashes

Picture: 8 Slide - Slide and Face to Face System combined

Picture: 9 Face to Face and Slide combination with internal sashes

Picture: 11 Face to Face Slide - Slide and Telescopic combination