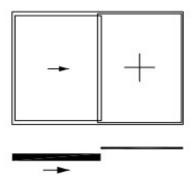

Picture: 1 Single Slide solution with internal sash

Picture: 3 Slide - Slide System

Picture: 5 Face to Face System with external sashes

Picture: 2 Single Slide solution with external sash

Picture: 4 Face to Face System with internal sashes