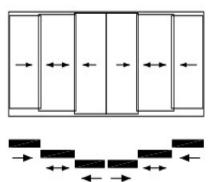

Picture: 6 Telescopic system with 2 internal sashes

Picture: 8 Slide - Slide and Face to Face System combined

Picture: 9 Face to Face and Slide combination with internal sashes

Picture: 11 Face to Face Slide - Slide and Telescopic combination