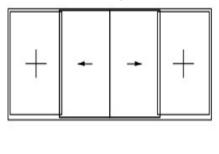

Picture: 6 Telescopic system with 2 internal sashes

Picture: 8 Slide - Slide and Face to Face System combined

Picture: 9 Face to Face and Slide combination with internal sashes

Picture: 11 Face to Face Slide - Slide and Telescopic combination