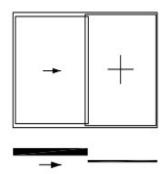

Picture: 1 Single Slide solution with internal sash

Picture: 3 Slide - Slide System

Picture: 5 Face to Face System with external sashes

Picture: 2 Single Slide solution with external sash

Picture: 4 Face to Face System with internal sashes