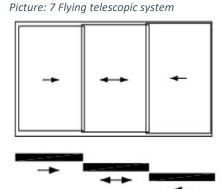

Picture: 6 Telescopic system with 2 internal sashes

Picture: 8 Slide - Slide and Face to Face System combined

Picture: 9 Face to Face and Slide combination with internal sashes

Picture: 11 Face to Face Slide - Slide and Telescopic combination