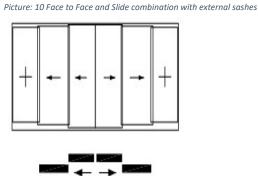

Picture: 6 Telescopic system with 2 internal sashes

Picture: 8 Slide - Slide and Face to Face System combined

Picture: 9 Face to Face and Slide combination with internal sashes

Picture: 11 Face to Face Slide - Slide and Telescopic combination