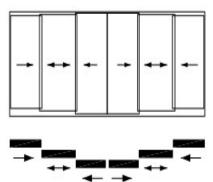

Picture: 4 Face to Face System with internal sashes

Picture: 6 Telescopic system with 2 internal sashes

Picture: 8 Slide - Slide and Face to Face System combined

Picture: 9 Face to Face and Slide combination with internal sashes