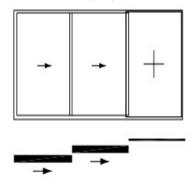

Picture: 1 Single Slide solution with internal sash

Picture: 3 Slide - Slide System

Picture: 5 Face to Face System with external sashes

Picture: 7 Flying telescopic system

Picture: 2 Single Slide solution with external sash