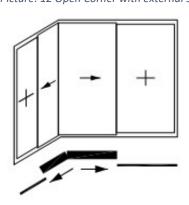

Picture: 11 Face to Face Slide - Slide and Telescopic combination

Picture: 13 Open Corner with external sashes and slide slide system

Picture: 12 Open Corner with external sashes

| Tech. Data - Drive System |               |             |
|---------------------------|---------------|-------------|
| Classic Line              | tensile force | sash weight |
| Size 1                    | 110 N         | 350 kg      |
| Size 2                    | 400 N         | 700 kg      |
| Size 3                    | 680 N         | 1200 kg     |
| Slim Line                 | tensile force | sash weight |
| Size 1                    | 180 N         | 500 kg      |