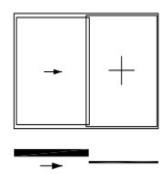

Picture: 1 Single Slide solution with internal sash

Picture: 3 Slide - Slide System

Picture: 5 Face to Face System with external sashes

Picture: 7 Flying telescopic system

Picture: 2 Single Slide solution with external sash