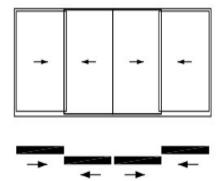

Picture: 1 Single Slide solution with internal sash

Picture: 3 Slide - Slide System

Picture: 5 Face to Face System with external sashes

Picture: 7 Flying telescopic system

Picture: 2 Single Slide solution with external sash