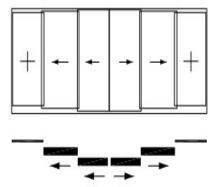

Picture: 4 Face to Face System with internal sashes

Picture: 6 Telescopic system with 2 internal sashes

Picture: 8 Slide - Slide and Face to Face System combined

Picture: 9 Face to Face and Slide combination with internal sashes