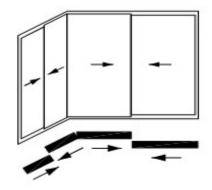

Picture: 11 Face to Face Slide - Slide and Telescopic combination

Picture: 13 Open Corner with external sashes and slide slide system

Picture: 12 Open Corner with external sashes

| Tech. Data - Drive System |               |             |
|---------------------------|---------------|-------------|
| Classic Line              | tensile force | sash weight |
| Size 1                    | 110 N         | 350 kg      |
| Size 2                    | 400 N         | 700 kg      |
| Size 3                    | 680 N         | 1200 kg     |
| Slim Line                 | tensile force | sash weight |
| Size 1                    | 180 N         | 500 kg      |