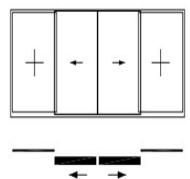

Picture: 4 Face to Face System with internal sashes

Picture: 6 Telescopic system with 2 internal sashes

Picture: 8 Slide - Slide and Face to Face System combined

Picture: 9 Face to Face and Slide combination with internal sashes