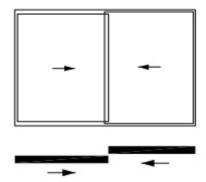

Picture: 1 Single Slide solution with internal sash

Picture: 3 Slide - Slide System

Picture: 5 Face to Face System with external sashes

Picture: 7 Flying telescopic system

Picture: 2 Single Slide solution with external sash