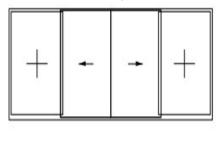

Picture: 4 Face to Face System with internal sashes

Picture: 6 Telescopic system with 2 internal sashes

Picture: 8 Slide - Slide and Face to Face System combined

Picture: 9 Face to Face and Slide combination with internal sashes