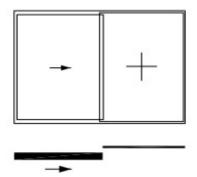

Picture: 1 Single Slide solution with internal sash

Picture: 3 Slide - Slide System

Picture: 5 Face to Face System with external sashes

Picture: 7 Flying telescopic system

Picture: 2 Single Slide solution with external sash