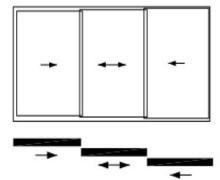

Picture: 1 Single Slide solution with internal sash

Picture: 3 Slide - Slide System

Picture: 5 Face to Face System with external sashes

Picture: 7 Flying telescopic system

Picture: 2 Single Slide solution with external sash

Picture: 4 Face to Face System with internal sashes

Picture: 6 Telescopic system with 2 internal sashes

Picture: 8 Slide - Slide and Face to Face System combined

Picture: 9 Face to Face and Slide combination with internal sashes

Picture: 11 Face to Face Slide - Slide and Telescopic combination

Picture: 13 Open Corner with external sashes and slide slide system

Picture: 12 Open Corner with external sashes

| Tech. Data - Drive System |               |             |
|---------------------------|---------------|-------------|
| Classic Line              | tensile force | sash weight |
| Size 1                    | 110 N         | 350 kg      |
| Size 2                    | 400 N         | 700 kg      |
| Size 3                    | 680 N         | 1200 kg     |
| Slim Line                 | tensile force | sash weight |
| Size 1                    | 180 N         | 500 kg      |