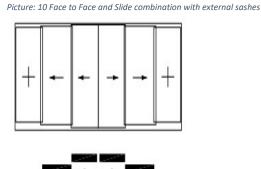

Picture: 11 Face to Face Slide - Slide and Telescopic combination

Picture: 13 Open Corner with external sashes and slide slide system

Picture: 12 Open Corner with external sashes

| Tech. Data - Drive System |               |             |
|---------------------------|---------------|-------------|
| Classic Line              | tensile force | sash weight |
| Size 1                    | 110 N         | 350 kg      |
| Size 2                    | 400 N         | 700 kg      |
| Size 3                    | 680 N         | 1200 kg     |
| Slim Line                 | tensile force | sash weight |
| Size 1                    | 180 N         | 500 kg      |